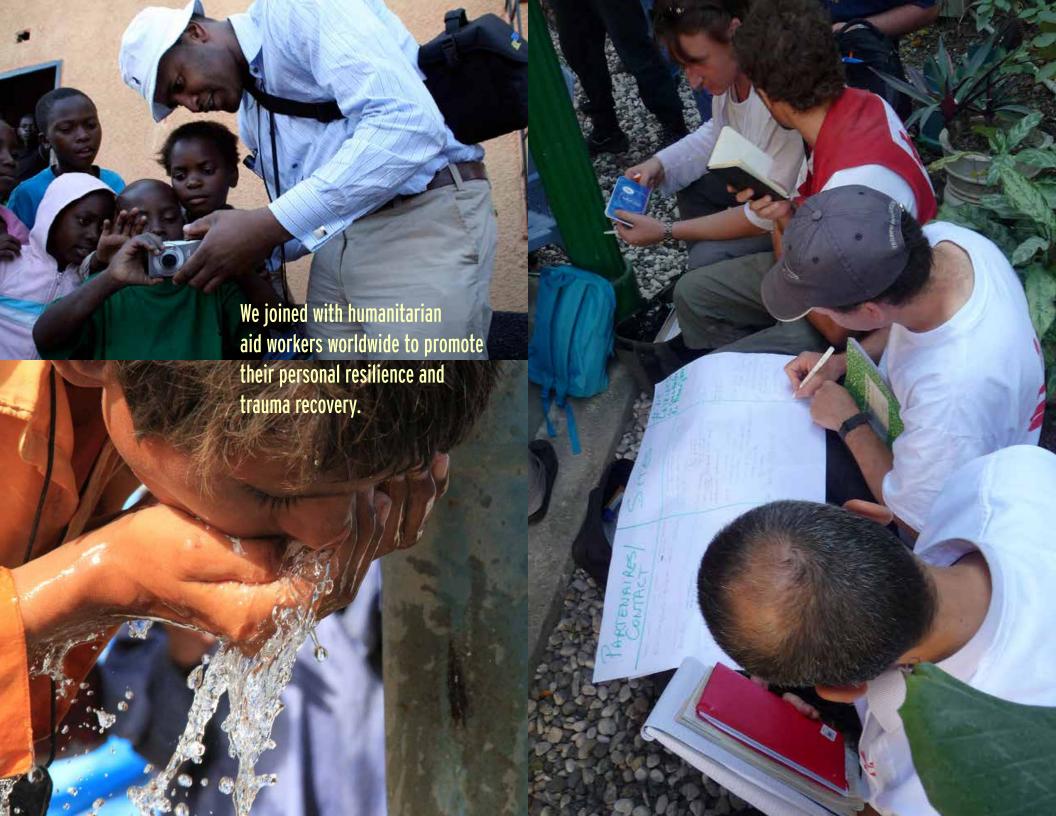

From July 2012 to June 2013, we provided training, counseling, consulting, and assessment services to more than 2,000 humanitarian aid workers by traveling to the following cities:

Atlanta, GA Cebu, Phillippines Panama City, FL

Baltimore, MD Hammelburg, Germany Phnom Penh, Cambodia

Bangkok, Thailand Kep, Cambodia Port au Prince, Haiti

Burlington, VT London, UK Swellendam, South Africa

Cambridge, MA Nairobi, Kenya Toronto, Canada

Cape Town, South Africa Oxford, UK

We provided more than 1,000 hours of training, counseling, consulting, and assessment services by phone, SKYPE, and email to aid workers in over 125 countries. In some cases, we were their only source of support and care in the midst of an active war zone or high-risk location like Egypt, Syria, Haiti, and Sudan.